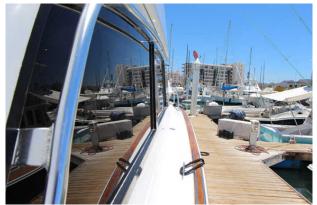

hout
New mattresses on all beds
All new bedding
New interior sound system
All new wheelhouse upholstery
Hull paint

Propellers and all saltwater inlets painted one year ago All seawater pumps were changed six months ago

All main engines hoses are new

The motor batteries are new

The Watermaker was fully repaired three months ago

The icemaker pump was completely repaired three months ago

Three new latest generation Garmin navigation screens

New anchor chain

It has just been galvanized again

Eslora:58ft Manga:17.8ft Calado:4.1ft

**Motores:**Detroit Diesel MTU 12V92 **Tanque de combustible:**1321gal

Tanque de agua:264gal Camarotes:3 (6 pax)

Baños:3

Speed Range:19nudos

Ubicación:52

## **Exteriores**





























## **Interiores**