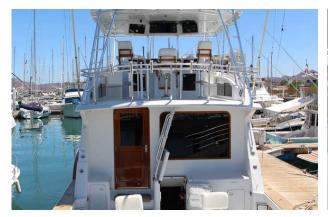

erior upholstery
New carpet throughout
New mattresses on all beds
All new bedding
New interior sound system
All new wheelhouse upholstery
Hull paint

Propellers and all saltwater inlets painted one year ago All seawater pumps were changed six months ago

All main engines hoses are new

The motor batteries are new

The Watermaker was fully repaired three months ago

The icemaker pump was completely repaired three months ago

Three new latest generation Garmin navigation screens

New anchor chain

It has just been galvanized again

Eslora:58ft Manga:17.8ft Calado:4.1ft

**Motores:**Detroit Diesel MTU 12V92 **Tanque de combustible:**1321gal

Tanque de agua:264gal Camarotes:3 (6 pax)

Baños:3

Speed Range:19nudos

Ubicación:52

## **Exteriores**





























## **Interiores**