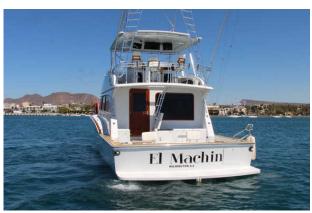

d sophistication.

Improvements
New interior upholstery
New carpet throughout
New mattresses on all beds
All new bedding
New interior sound system
All new wheelhouse upholstery
Hull paint

Propellers and all saltwater inlets painted one year ago All seawater pumps were changed six months ago

All main engines hoses are new

The motor batteries are new

The Watermaker was fully repaired three months ago

The icemaker pump was completely repaired three months ago

Three new latest generation Garmin navigation screens

New anchor chain

It has just been galvanized again

Eslora:58ft Manga:17.8ft Calado:4.1ft

**Motores:**Detroit Diesel MTU 12V92 **Tanque de combustible:**1321gal

Tanque de agua:264gal Camarotes:3 (6 pax)

Baños:3

Speed Range:19nudos

Ubicación:52

## **Exteriores**





























## **Interiores**