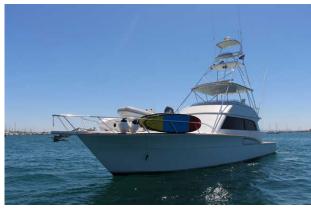

uxury and sophistication.

Improvements
New interior upholstery
New carpet throughout
New mattresses on all beds
All new bedding
New interior sound system
All new wheelhouse upholstery
Hull paint

Propellers and all saltwater inlets painted one year ago All seawater pumps were changed six months ago

All main engines hoses are new

The motor batteries are new

The Watermaker was fully repaired three months ago

The icemaker pump was completely repaired three months ago

Three new latest generation Garmin navigation screens

New anchor chain

It has just been galvanized again

Eslora:58ft Manga:17.8ft Calado:4.1ft

**Motores:**Detroit Diesel MTU 12V92 **Tanque de combustible:**1321gal

Tanque de agua:264gal Camarotes:3 (6 pax)

Baños:3

Speed Range:19nudos

Ubicación:52

## **Exteriores**





























## **Interiores**