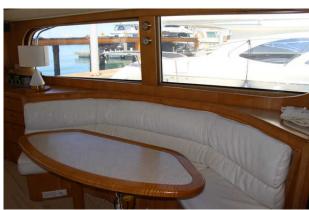

attresses on all beds
All new bedding
New interior sound system
All new wheelhouse upholstery
Hull paint

Propellers and all saltwater inlets painted one year ago All seawater pumps were changed six months ago

All main engines hoses are new

The motor batteries are new

The Watermaker was fully repaired three months ago

The icemaker pump was completely repaired three months ago

Three new latest generation Garmin navigation screens

New anchor chain

It has just been galvanized again

Eslora:58ft Manga:17.8ft Calado:4.1ft

**Motores:**Detroit Diesel MTU 12V92 **Tanque de combustible:**1321gal

Tanque de agua:264gal Camarotes:3 (6 pax)

Baños:3

Speed Range:19nudos

Ubicación:52

## **Exteriores**





























## **Interiores**