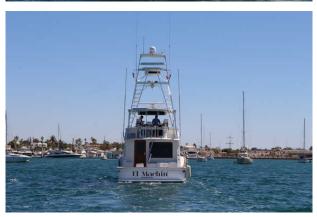

sophistication.

Improvements
New interior upholstery
New carpet throughout
New mattresses on all beds
All new bedding
New interior sound system
All new wheelhouse upholstery
Hull paint

Propellers and all saltwater inlets painted one year ago All seawater pumps were changed six months ago

All main engines hoses are new

The motor batteries are new

The Watermaker was fully repaired three months ago

The icemaker pump was completely repaired three months ago

Three new latest generation Garmin navigation screens

New anchor chain

It has just been galvanized again

Eslora:58ft Manga:17.8ft Calado:4.1ft

**Motores:**Detroit Diesel MTU 12V92 **Tanque de combustible:**1321gal

Tanque de agua:264gal Camarotes:3 (6 pax)

Baños:3

Speed Range:19nudos

Ubicación:52

## **Exteriores**





























## **Interiores**