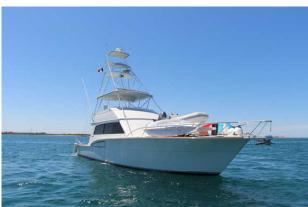

y and sophistication.

Improvements
New interior upholstery
New carpet throughout
New mattresses on all beds
All new bedding
New interior sound system
All new wheelhouse upholstery
Hull paint

Propellers and all saltwater inlets painted one year ago All seawater pumps were changed six months ago

All main engines hoses are new

The motor batteries are new

The Watermaker was fully repaired three months ago

The icemaker pump was completely repaired three months ago

Three new latest generation Garmin navigation screens

New anchor chain

It has just been galvanized again

Eslora:58ft Manga:17.8ft Calado:4.1ft

**Motores:**Detroit Diesel MTU 12V92 **Tanque de combustible:**1321gal

Tanque de agua:264gal Camarotes:3 (6 pax)

Baños:3

Speed Range:19nudos

Ubicación:52

## **Exteriores**





























## **Interiores**