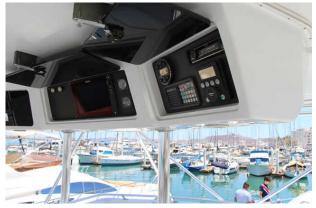

All main engines hoses are new

The motor batteries are new

The Watermaker was fully repaired three months ago

The icemaker pump was completely repaired three months ago

Three new latest generation Garmin navigation screens