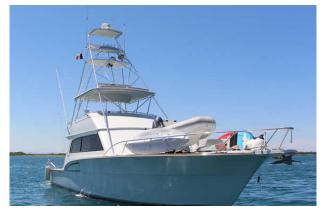

istication.

Improvements
New interior upholstery
New carpet throughout
New mattresses on all beds
All new bedding
New interior sound system
All new wheelhouse upholstery
Hull paint

Propellers and all saltwater inlets painted one year ago All seawater pumps were changed six months ago

All main engines hoses are new

The motor batteries are new

The Watermaker was fully repaired three months ago

The icemaker pump was completely repaired three months ago

Three new latest generation Garmin navigation screens

New anchor chain

It has just been galvanized again

Eslora:58ft Manga:17.8ft Calado:4.1ft

**Motores:**Detroit Diesel MTU 12V92 **Tanque de combustible:**1321gal

Tanque de agua:264gal Camarotes:3 (6 pax)

Baños:3

Speed Range:19nudos

Ubicación:52

## **Exteriores**





























## **Interiores**