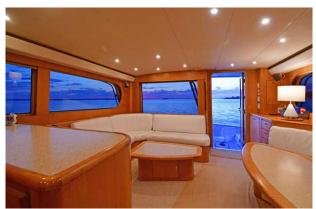

mattresses on all beds
All new bedding
New interior sound system
All new wheelhouse upholstery
Hull paint

Propellers and all saltwater inlets painted one year ago All seawater pumps were changed six months ago

All main engines hoses are new

The motor batteries are new

The Watermaker was fully repaired three months ago

The icemaker pump was completely repaired three months ago

Three new latest generation Garmin navigation screens

New anchor chain

It has just been galvanized again

Eslora:58ft Manga:17.8ft Calado:4.1ft

**Motores:**Detroit Diesel MTU 12V92 **Tanque de combustible:**1321gal

Tanque de agua:264gal Camarotes:3 (6 pax)

Baños:3

Speed Range:19nudos

Ubicación:52

## **Exteriores**





























## **Interiores**