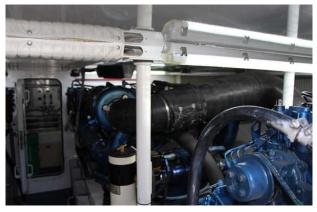

All main engines hoses are new

The motor batteries are new

The Watermaker was fully repaired three months ago

The icemaker pump was completely repaired three months ago

Three new latest generation Garmin navigation screens

New anchor chain

It has just been galvanized again

Eslora:58ft Manga:17.8ft Calado:4.1ft

**Motores:**Detroit Diesel MTU 12V92 **Tanque de combustible:**1321gal

Tanque de agua:264gal Camarotes:3 (6 pax)

Baños:3