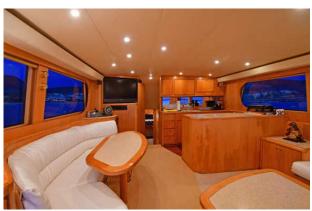

ew mattresses on all beds
All new bedding
New interior sound system
All new wheelhouse upholstery
Hull paint

Propellers and all saltwater inlets painted one year ago All seawater pumps were changed six months ago

All main engines hoses are new

The motor batteries are new

The Watermaker was fully repaired three months ago

The icemaker pump was completely repaired three months ago

Three new latest generation Garmin navigation screens

New anchor chain

It has just been galvanized again

Eslora:58ft Manga:17.8ft Calado:4.1ft

**Motores:**Detroit Diesel MTU 12V92 **Tanque de combustible:**1321gal

Tanque de agua:264gal Camarotes:3 (6 pax)

Baños:3

Speed Range:19nudos

Ubicación:52

## **Exteriores**





























## **Interiores**