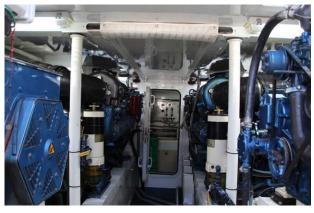

All main engines hoses are new

The motor batteries are new

The Watermaker was fully repaired three months ago

The icemaker pump was completely repaired three months ago

Three new latest generation Garmin navigation screens