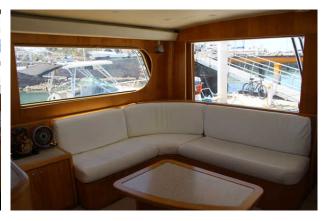

tresses on all beds
All new bedding
New interior sound system
All new wheelhouse upholstery
Hull paint

Propellers and all saltwater inlets painted one year ago All seawater pumps were changed six months ago

All main engines hoses are new

The motor batteries are new

The Watermaker was fully repaired three months ago

The icemaker pump was completely repaired three months ago

Three new latest generation Garmin navigation screens

New anchor chain

It has just been galvanized again

Eslora:58ft Manga:17.8ft Calado:4.1ft

**Motores:**Detroit Diesel MTU 12V92 **Tanque de combustible:**1321gal

Tanque de agua:264gal Camarotes:3 (6 pax)

Baños:3

Speed Range:19nudos

Ubicación:52

## **Exteriores**





























## **Interiores**