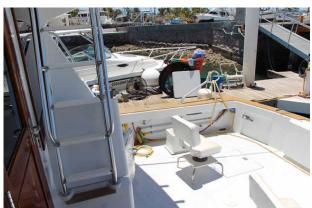

throughout
New mattresses on all beds
All new bedding
New interior sound system
All new wheelhouse upholstery
Hull paint

Propellers and all saltwater inlets painted one year ago All seawater pumps were changed six months ago

All main engines hoses are new

The motor batteries are new

The Watermaker was fully repaired three months ago

The icemaker pump was completely repaired three months ago

Three new latest generation Garmin navigation screens

New anchor chain

It has just been galvanized again

Eslora:58ft Manga:17.8ft Calado:4.1ft

**Motores:**Detroit Diesel MTU 12V92 **Tanque de combustible:**1321gal

Tanque de agua:264gal Camarotes:3 (6 pax)

Baños:3

Speed Range:19nudos

Ubicación:52

## **Exteriores**





























## **Interiores**