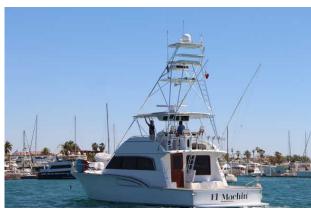

phistication.

Improvements
New interior upholstery
New carpet throughout
New mattresses on all beds
All new bedding
New interior sound system
All new wheelhouse upholstery
Hull paint

Propellers and all saltwater inlets painted one year ago All seawater pumps were changed six months ago

All main engines hoses are new

The motor batteries are new

The Watermaker was fully repaired three months ago

The icemaker pump was completely repaired three months ago

Three new latest generation Garmin navigation screens

New anchor chain

It has just been galvanized again

Eslora:58ft Manga:17.8ft Calado:4.1ft

**Motores:**Detroit Diesel MTU 12V92 **Tanque de combustible:**1321gal

Tanque de agua:264gal Camarotes:3 (6 pax)

Baños:3

Speed Range:19nudos

Ubicación:52

## **Exteriores**





























## **Interiores**