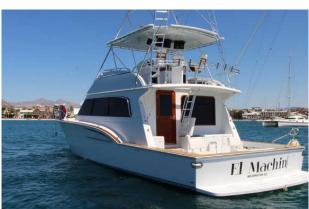

and sophistication.

Improvements
New interior upholstery
New carpet throughout
New mattresses on all beds
All new bedding
New interior sound system
All new wheelhouse upholstery
Hull paint

Propellers and all saltwater inlets painted one year ago All seawater pumps were changed six months ago

All main engines hoses are new

The motor batteries are new

The Watermaker was fully repaired three months ago

The icemaker pump was completely repaired three months ago

Three new latest generation Garmin navigation screens

New anchor chain

It has just been galvanized again

Eslora:58ft Manga:17.8ft Calado:4.1ft

**Motores:**Detroit Diesel MTU 12V92 **Tanque de combustible:**1321gal

Tanque de agua:264gal Camarotes:3 (6 pax)

Baños:3

Speed Range:19nudos

Ubicación:52

## **Exteriores**





























## **Interiores**