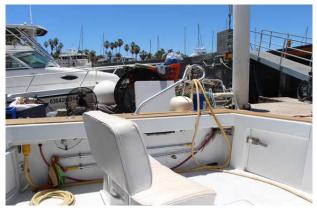

roughout
New mattresses on all beds
All new bedding
New interior sound system
All new wheelhouse upholstery
Hull paint

Propellers and all saltwater inlets painted one year ago All seawater pumps were changed six months ago

All main engines hoses are new

The motor batteries are new

The Watermaker was fully repaired three months ago

The icemaker pump was completely repaired three months ago

Three new latest generation Garmin navigation screens

New anchor chain

It has just been galvanized again

Eslora:58ft Manga:17.8ft Calado:4.1ft

**Motores:**Detroit Diesel MTU 12V92 **Tanque de combustible:**1321gal

Tanque de agua:264gal Camarotes:3 (6 pax)

Baños:3

Speed Range:19nudos

Ubicación:52

## **Exteriores**





























## **Interiores**